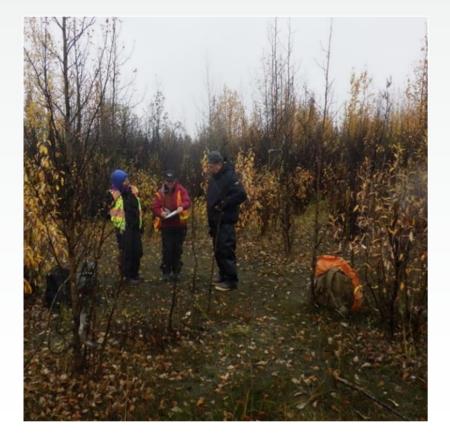

#### **Cultural Resources**

Continue field surveys at prioritized areas (material sites/bridges/maintenance stations) additional acres surveyed in 2023 – 6 component sites (37 complete of required 91 sites)

### **Fish Habitat Studies**

Alaska Department of Fish & Game (ADF&G) landed or aerial surveyed 154 creeks and/or rivers.